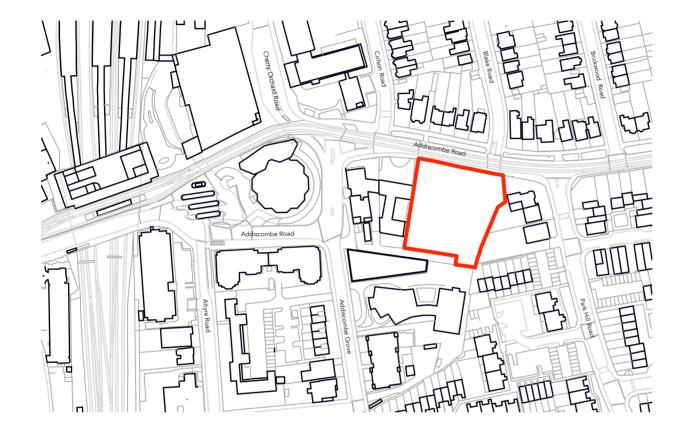

| 0m | 50m | 100m | N |
|----|-----|------|---|
|    |     |      |   |

30-38 Addiscombe Road, Croydon

| Existing - Site Location Plan |                           |                           |        |  |  |
|-------------------------------|---------------------------|---------------------------|--------|--|--|
| Date 12/12/18                 | <sup>drawn by</sup><br>SP | <sup>checked</sup><br>MSM | Parcel |  |  |
| scale 1:2500@A4               |                           | Rev.                      |        |  |  |